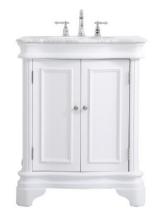

## Kameron collection

30 inch single bathroom vanity Set

Item No: VF52030BL (Blue)

Item No: VF52030GR (Grey)

Item No: VF52030WH

(White)

## **Specifications**

| Base Finish                         | Blue / grey / white |
|-------------------------------------|---------------------|
| Top finish                          | Carrara white       |
| Base material                       | MDF                 |
| Top material                        | Marble              |
| Sink included                       | yes                 |
| sink material                       | porcelain           |
| overflow hole                       | yes                 |
| sink type                           | undermount          |
| Doors                               | yes                 |
| number of doors                     | 2                   |
| Drawers                             | no                  |
| number of Functional drawers        | 0                   |
| soft close drawer glides            | none                |
| mounting location                   | free-standing       |
| mounting bracket included           | no                  |
| backsplash included                 | no                  |
| drain assembly included             | no                  |
| faucet included                     | no                  |
| Compatible faucet installation type | widespread          |
| P-trap included                     | no                  |
| assembly required                   | no                  |
| installation required               | yes                 |
| warranty                            | 1 year limited      |
| Shipment Type                       | LTL                 |
| · -                                 |                     |

**Available Finishes** 