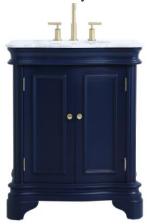

## Kameron collection

30 inch single bathroom vanity Set

Item No: VF52030BL (Blue)

Item No: VF52030GR (Grey)

Item No: VF52030WH

(White)

## **Specifications**

| Base Finish                         | Blue / grey / white |
|-------------------------------------|---------------------|
| Top finish                          | Carrara white       |
| Base material                       | MDF                 |
| Top material                        | Marble              |
| Sink included                       | yes                 |
| sink material                       | porcelain           |
| overflow hole                       | yes                 |
| sink type                           | undermount          |
| Doors                               | yes                 |
| number of doors                     | 2                   |
| Drawers                             | no                  |
| number of Functional drawers        | 0                   |
| soft close drawer glides            | none                |
| mounting location                   | free-standing       |
| mounting bracket included           | no                  |
| backsplash included                 | no                  |
| drain assembly included             | no                  |
| faucet included                     | no                  |
| Compatible faucet installation type | widespread          |
| P-trap included                     | no                  |
| assembly required                   | no                  |
| installation required               | yes                 |
| warranty                            | 1 year limited      |
| Shipment Type                       | LTL                 |
| · -                                 |                     |

**Available Finishes** 