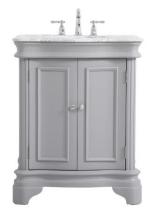

## Kameron collection

30 inch single bathroom vanity Set

Item No: VF52030BL (Blue)

Item No: VF52030GR (Grey)

Item No: VF52030WH

(White)

## **Specifications**

| Base Finish                         | Blue / grey / white |
|-------------------------------------|---------------------|
| Top finish                          | Carrara white       |
| Base material                       | MDF                 |
| Top material                        | Marble              |
| Sink included                       | yes                 |
| sink material                       | porcelain           |
| overflow hole                       | yes                 |
| sink type                           | undermount          |
| Doors                               | yes                 |
| number of doors                     | 2                   |
| Drawers                             | no                  |
| number of Functional drawers        | 0                   |
| soft close drawer glides            | none                |
| mounting location                   | free-standing       |
| mounting bracket included           | no                  |
| backsplash included                 | no                  |
| drain assembly included             | no                  |
| faucet included                     | no                  |
| Compatible faucet installation type | widespread          |
| P-trap included                     | no                  |
| assembly required                   | no                  |
| installation required               | yes                 |
| warranty                            | 1 year limited      |
| Shipment Type                       | LTL                 |
| · -                                 |                     |

**Available Finishes** 